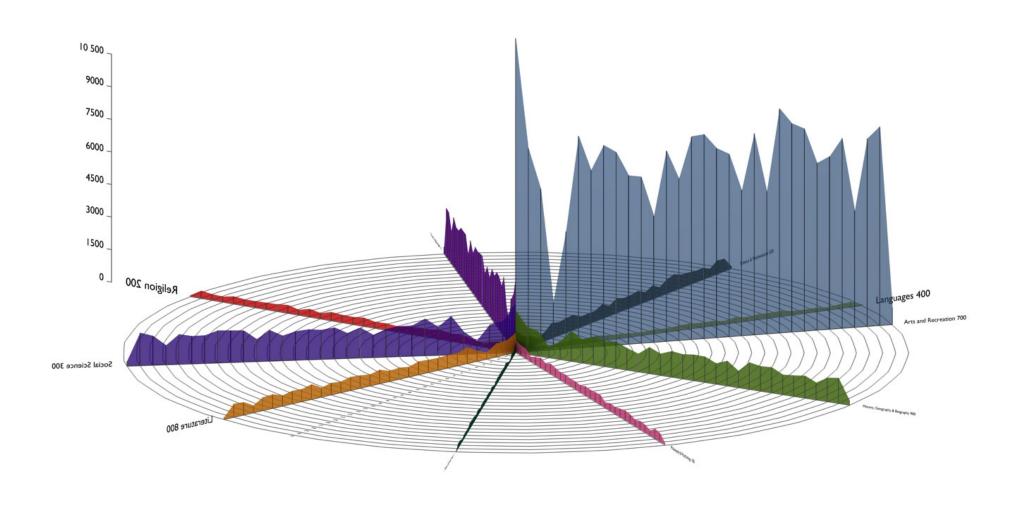

## **Volume of Dewey Activities**

## Top 25 Dewey categories 2006-2014

|     |                                    | 2006   | 2007   | 2008    | 2009    | 2010   | 2011   | 2012   | 2013   | 2014   |
|-----|------------------------------------|--------|--------|---------|---------|--------|--------|--------|--------|--------|
| 782 | Vocal music                        | 657750 | 721853 | 1006571 | 1060888 | 868834 | 774273 | 665173 | 700986 | 593881 |
| 741 | Drawing & drawings                 | 158295 | 201324 | 312239  | 354992  | 323449 | 330355 | 315883 | 366327 | 334448 |
| 641 | Food & drink                       | 65057  | 67695  | 99965   | 121586  | 125332 | 121088 | 116785 | 137652 | 125462 |
| 781 | General principles & musical forms | 82066  | 79529  | 107747  | 109614  | 90869  | 75959  | 62922  | 66173  | 61207  |
| 613 | Personal health & safety           | 45227  | 43632  | 61698   | 69461   | 65593  | 61935  | 56773  | 61824  | 50671  |
| 398 | Folklore                           | 39845  | 38035  | 50875   | 52707   | 53403  | 50482  | 46519  | 51337  | 45293  |
| 796 | Athletic & outdoor sports & games  | 34380  | 32561  | 38817   | 42247   | 44010  | 39552  | 37113  | 40243  | 39833  |
| 917 | Geography of South America         | 39684  | 35096  | 40760   | 39546   | 35287  | 32660  | 30101  | 35325  | 34345  |
| 616 | Diseases                           | 20419  | 21025  | 27711   | 29572   | 30783  | 31993  | 30817  | 34247  | 31410  |
| 789 | Not assigned or no longer used     | 73223  | 68907  | 81785   | 82129   | 65317  | 53936  | 39824  | 36572  | 30845  |
| 746 | Textile arts                       | 25431  | 27902  | 39846   | 42885   | 40551  | 39058  | 34315  | 36683  | 29033  |
| 791 | Public performances                | 25355  | 23240  | 30165   | 37187   | 35966  | 34799  | 31029  | 32736  | 28085  |
| 973 | United States                      | 32823  | 31155  | 42087   | 42253   | 33891  | 29942  | 28671  | 30198  | 25967  |
| 914 | Geography of & travel in Europe    | 26029  | 21671  | 22858   | 22489   | 20251  | 18843  | 18709  | 24124  | 25444  |
| 306 | Culture & institutions             | 20867  | 20265  | 27332   | 29848   | 29218  | 28702  | 25989  | 28742  | 24006  |
| 599 | Mammalia (Mammals)                 | 18354  | 16843  | 21175   | 22274   | 20500  | 20242  | 21384  | 25018  | 23832  |
| 940 | History of Europe                  | 19949  | 18692  | 23822   | 24143   | 23512  | 22826  | 21790  | 22787  | 22698  |
| 792 | Stage presentations                | 20546  | 21101  | 27299   | 28246   | 26509  | 25376  | 22394  | 22098  | 22229  |
| 158 | Applied psychology                 | 15175  | 17365  | 21914   | 22247   | 21172  | 19775  | 20593  | 25702  | 22020  |
| 811 | American poetry in English         | 19182  | 19333  | 24485   | 25675   | 23911  | 22671  | 20281  | 23207  | 21159  |
| 745 | Decorative arts                    | 17982  | 17718  | 23134   | 25661   | 25695  | 24278  | 22567  | 23684  | 20007  |
| 636 | Animal husbandry                   | 17494  | 16494  | 21404   | 24755   | 21680  | 21436  | 21963  | 22178  | 19135  |
| 658 | General management                 | 17487  | 15602  | 20868   | 23521   | 22493  | 21660  | 18913  | 20892  | 19050  |
| 332 | Financial economics                | 18573  | 17640  | 24030   | 25262   | 23902  | 22333  | 17976  | 18527  | 18254  |
| 305 | Groups of people                   | 19305  | 19014  | 21563   | 22664   | 22339  | 21106  | 19896  | 22861  | 18054  |

## Top 25 Dewey categories 2006-2014