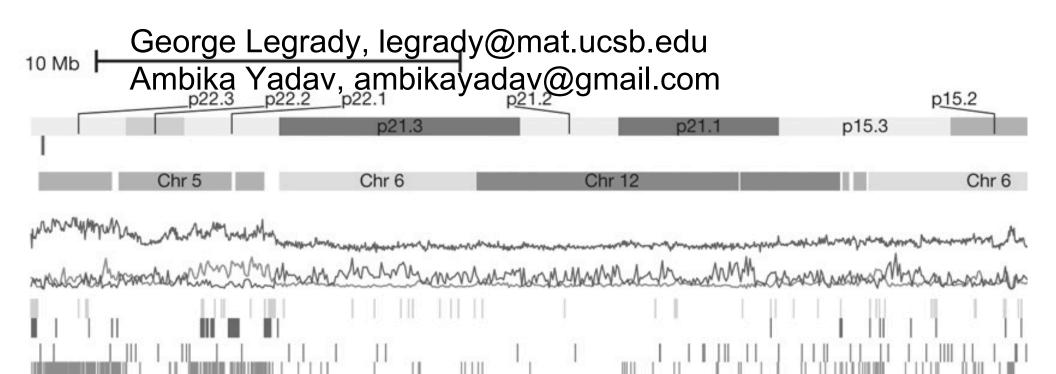

## **M259 Visualizing Information**

Elings 2611 Tues-Thurs 10:00-11:50am



### **Course Overview**

Wk 1-2 Data Mining / Knowledge Discovery (MySQL)
Discover unexpected, interesting patterns in a large dataset

Wk 2-3 2D Frequency Data Mapping (Processing)
Acquire visual language basics

**Wk 4-5 3D Interactive Visualization** (Processing) Design in 3D, interactive space, implement algorithms

Wk 6 Review & Online Presentation (p5)

Wk 7 Correlation (Processing, JSON)

Data correlation between SPL and another source

Wk 8-10 Student Defined Project
Each student chooses their data source

Wk 11 Student Project Presentation

## **Course Knowledge Acquisition**

- how to identify and retrieve significant data from a dataset with MySQL
- 2) Develop skills in the **fundamentals of visual language** through programming
- 3) Visualize abstract data to **reveal pattern