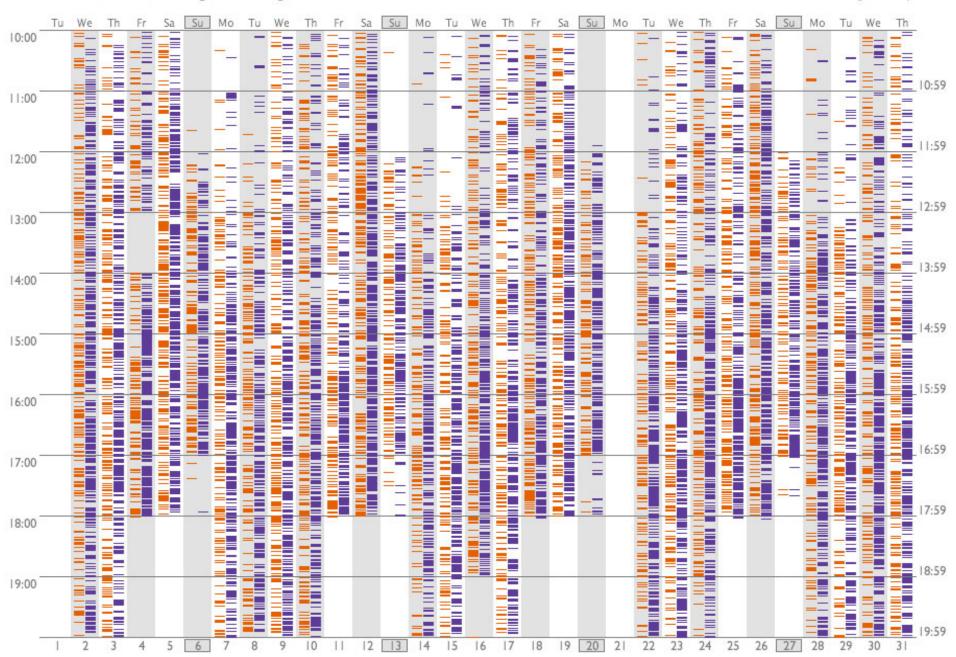

### How Reading Preferences of Books about Sports in the Library Varies with Time

Checkout times of the sports related books in the Seattle Public Library