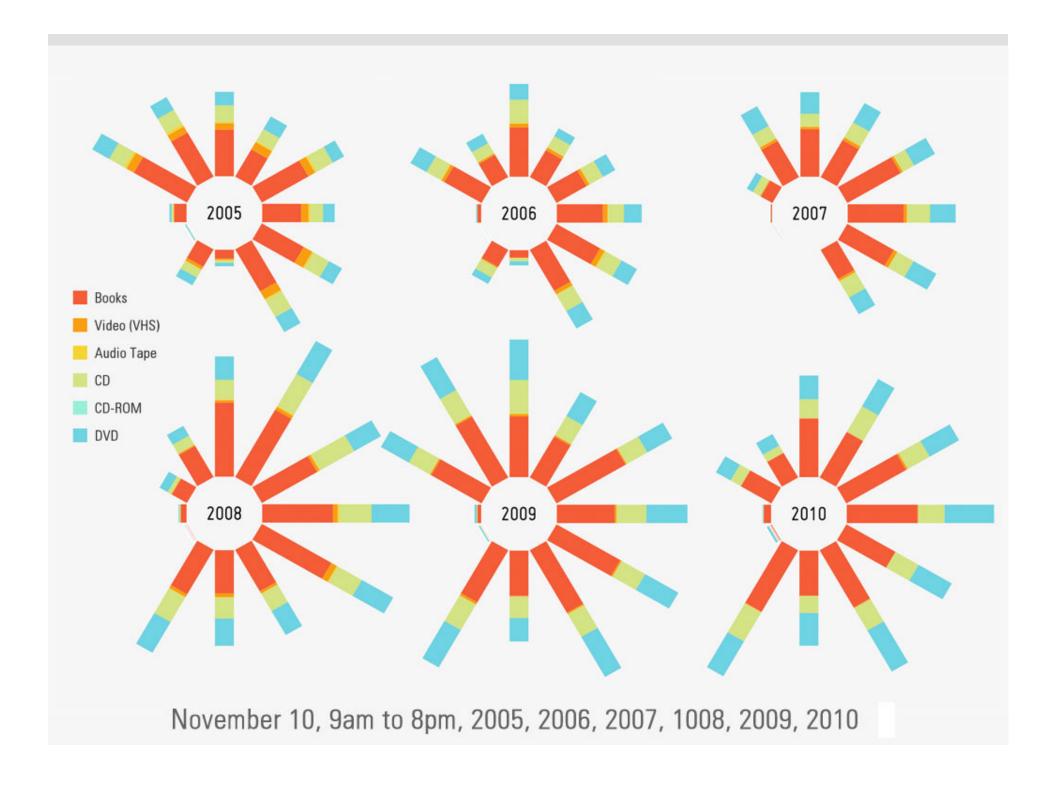

Total Items 2005.09.12 16:43:40 Dewey Items 2005.09.12 16:43:40 Non-Dewey Items 2005.09.12 16:43:40 Books 2005.09.12 16:43:40 DVDs 2005.09.12 16:43:40 Other Media (cd, video, etc.) 2005.09.12 16:43:40 1932 DVDs in circula 12433 Total Items in circulation today 5116 Dewey Items in circulation today 7317 Non-Dewey Items in circulation today 6881 Books in circulation today 1226 Other Media in circulation 05:01pm Mickeys twice upon a Christmas -05:00pm 100-199 Philosophy & Psychology 200-299 Religion 

## **Data as Cultural Analysis**

- Patrons check-out books, cds, dvds from the Seattle Public Library
- Each time someone checks out a movie, book, cd, a cultural choice is made
- Visualization receives data by the hour
- Appx 30000 per day; 10 million annually
- Over 90 million datasets since September 2005
- Data a significant resource: Can be mined for a broad range of cultural trends
- Can be correlated with other data sources:
   NYTimes, Apple iTunes, Amazon, etc.