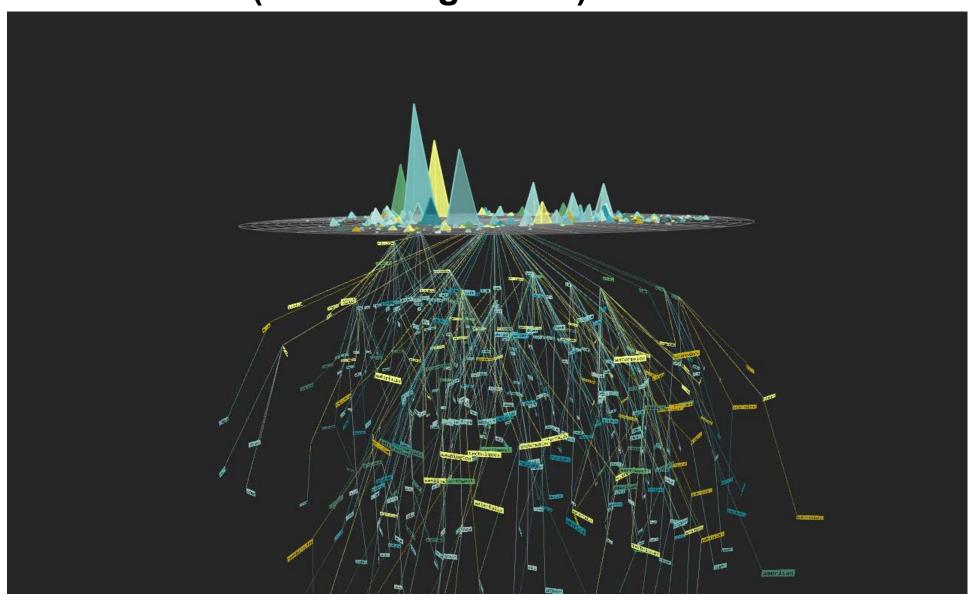

## **Associative Relationships**

- Association rule learning (Dependency modeling)
- Searches for relationships between variables. For example, a supermarket might gather data on customer purchasing habits - which products are frequently bought together.
- FP-Growth Algorithm: Frequency-Pattern uses recursive-built tree structure to show paired occurrences

## **Associative (FPTree Algorithm)**