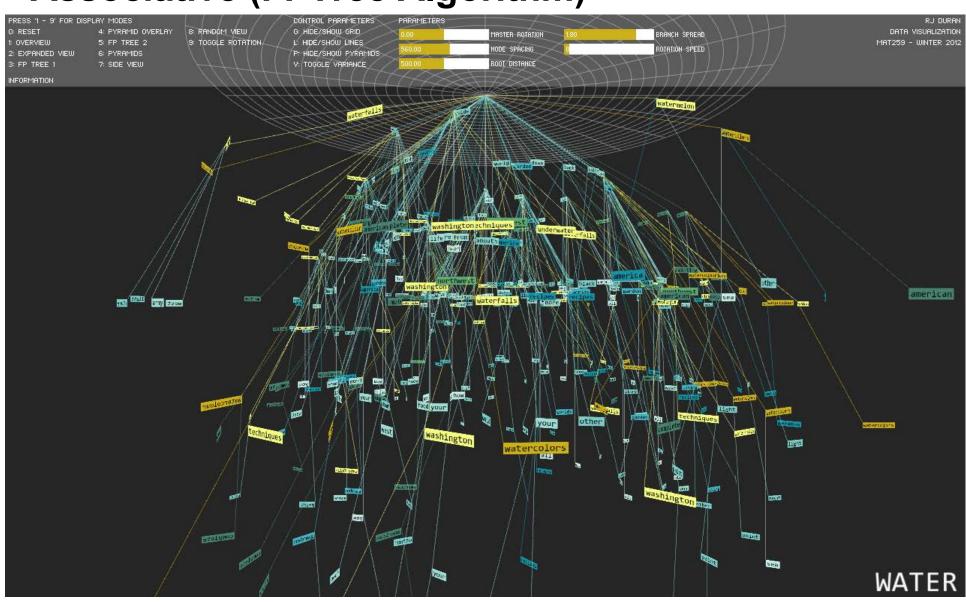

## **Associative Relationships**

- Association rule learning (Dependency modeling)
- Searches for relationships between variables. For example, a supermarket might gather data on customer purchasing habits - which products are frequently bought together.
- FP-Growth Algorithm: Frequency-Pattern uses recursive-built tree structure to show paired occurrences

## **Associative (FPTree Algorithm)**