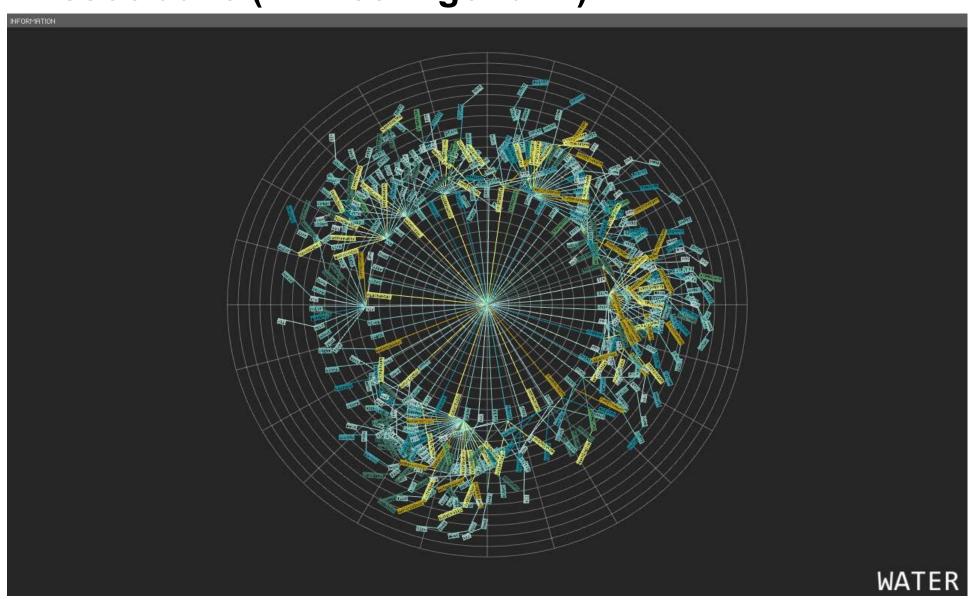

## **Associative Relationships**

- Association rule learning (Dependency modeling)
- Searches for relationships between variables. For example, a supermarket might gather data on customer purchasing habits - which products are frequently bought together.
- FP-Growth Algorithm: Frequency-Pattern uses recursive-built tree structure to show paired occurrences

## **Associative (FPTree Algorithm)**