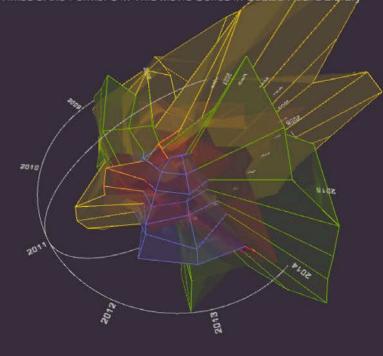

## STAR WARS NEBULA Using Data of Checkout Times and Duration Times of the Former 6 in This Movie Series in Seattle Public Library

## STAR WARS NEBULA Using Data of Checkout Times and Duration Times of the Former 6 in This Movie Series in Seattle Public Library

| rear | Month     |
|------|-----------|
| 2006 | January   |
| 2007 | February  |
| 2008 | March     |
| 2009 | April     |
| 2010 | May       |
| 2011 | June      |
| 2012 | July      |
| 2013 | August    |
| 2014 | September |
| 2015 | October   |
|      | November  |

#### Reset

Years

Star Wars IV (1977) Star Wars I (1999) | Star Wars II (2002) Star Wars V (1980) Star Wars VI (1983) | Star Wars III (2005)