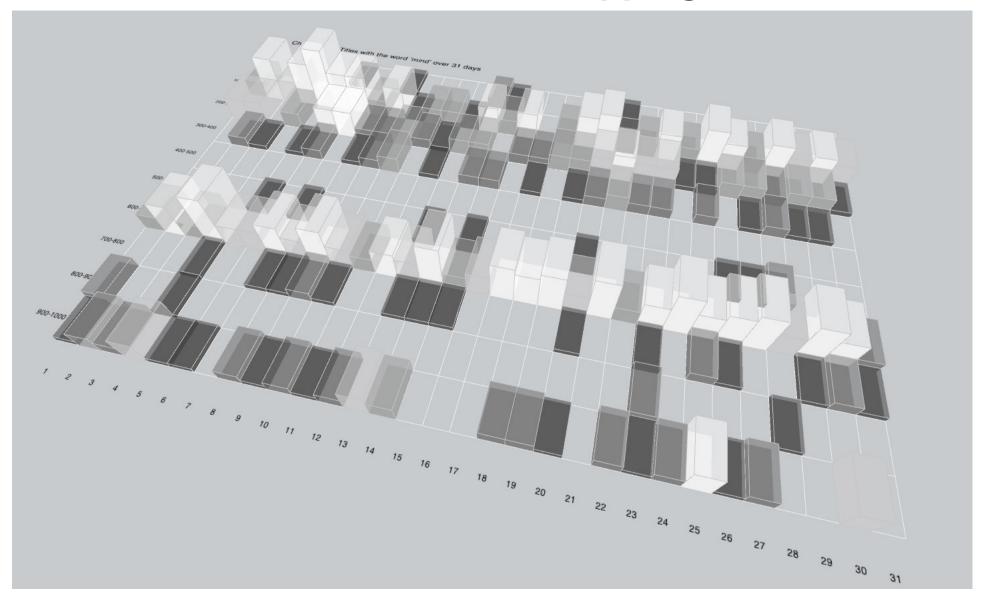

| 2011 | June      |
| 2012 | July      |
| 2013 | August    |
| 2014 | September |
| 2015 | October   |
|      | November  |

#### Reset

Years

Star Wars IV (1977) Star Wars I (1999) | Star Wars II (2002) Star Wars V (1980) Star Wars VI (1983) | Star Wars III (2005)

#### **Keyboard Control**

Press 7 / 8 to check the original / prequel trilogy Press 9 / 0 to check all in one / different cordinate systems Press D to show / hide dots of duration times Press S to show / hide the solids Press N to show / hide the cromatic frames

Press T to show / hide the verbal information Press L to show / hide the cordinate axis and lables



Junxiang Yao MAT259 PROJ 2 3D Interaction & Change Over Time

The radius of the circular cordinate

Duration time scaling





## Wk 6 3D Visualization / Mapping









## **Integrate Your Expertise**

Computer Science: Integrate complex algorithms to visualization

**Statistics:** Implement statistical probability problems to data analysis and visualization

**Sound/Signal processing:** Consider data as signal and explore translation between sonic, signal and visual patterns

**Social Science:** Identify cultural patterns, changes, transformations

Geography: Explore spatial mapping

**Cinematic/Literary:** Explore data pattern as narrative development

### **Your Contribution**

## Data is not content. What **you do with it is the content!**

- You choose what to feature from the dataset based on your interests
- You introduce data processing methods
- You select algorithms to implement
- You make design decisions
- You determine "look and feel"