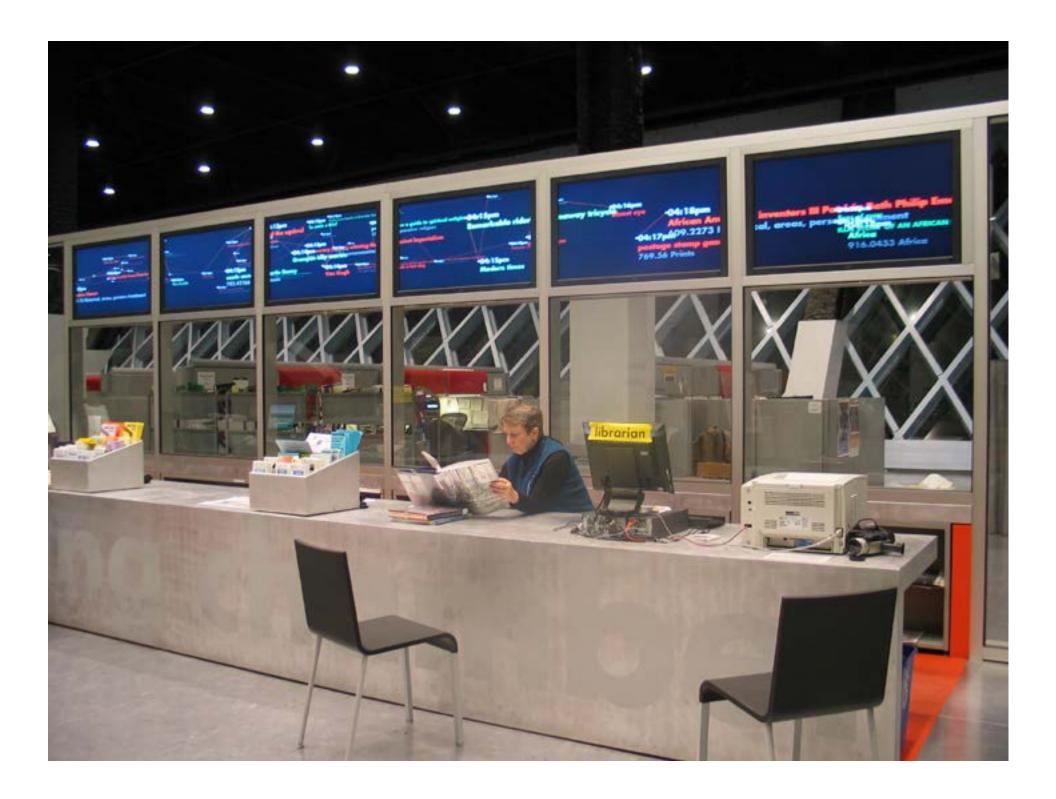

## Making Visible the Invisible

- 4 animations, visualizing checkout activities of the past hour
- Approximately 20,000 36,000 per day
- Over 90 million transactions to-date
- Possibly the longest running, dynamic data visualization artwork
- Located behind Information Desk in the Mixing Chamber
- Project collects data over time. Used in the M259 course

Total Items 2005.09.12 16:43:40 Dewey Items 2005.09.12 16:43:40 Non-Dewey Items 2005.09.12 16:43:40 Books 2005.09.12 16:43:40 DVDs 2005.09.12 16:43:40 Other Media (cd, video, etc.) 2005.09.12 16:43:40 1932 DVDs in circula 12433 Total Items in circulation today 5116 Dewey Items in circulation today 7317 Non-Dewey Items in circulation today 6881 Books in circulation today 1226 Other Media in circulation 05:01pm Mickeys twice upon a Christmas -05:00pm 100-199 Philosophy & Psychology 200-299 Religion 