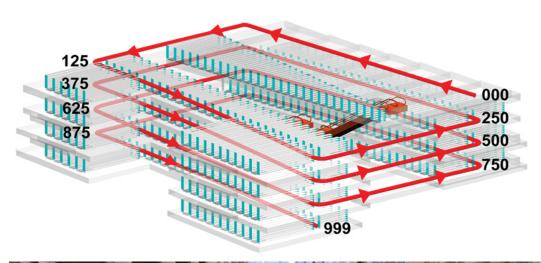

## STAR WARS NEBULA Using Data of Checkout Times and Duration Times of the Former 6 in This Movie Series in Seattle Public Library

## STAR WARS NEBULA Using Data of Checkout Times and Duration Times of the Former 6 in This Movie Series in Seattle Public Library

| rear | Month     |
|------|-----------|
| 2006 | January   |
| 2007 | February  |
| 2008 | March     |
| 2009 | April     |
| 2010 | May       |
| 2011 | June      |
| 2012 | July      |
| 2013 | August    |
| 2014 | September |
| 2015 | October   |
|      | November  |

Press T to show / hide the verbal information Press L to show / hide the cordinate axis and lables

Junxiang Yao MAT259 PROJ 2 3D Interaction & Change Over Time

The radius of the circular cordinate

Duration time scaling