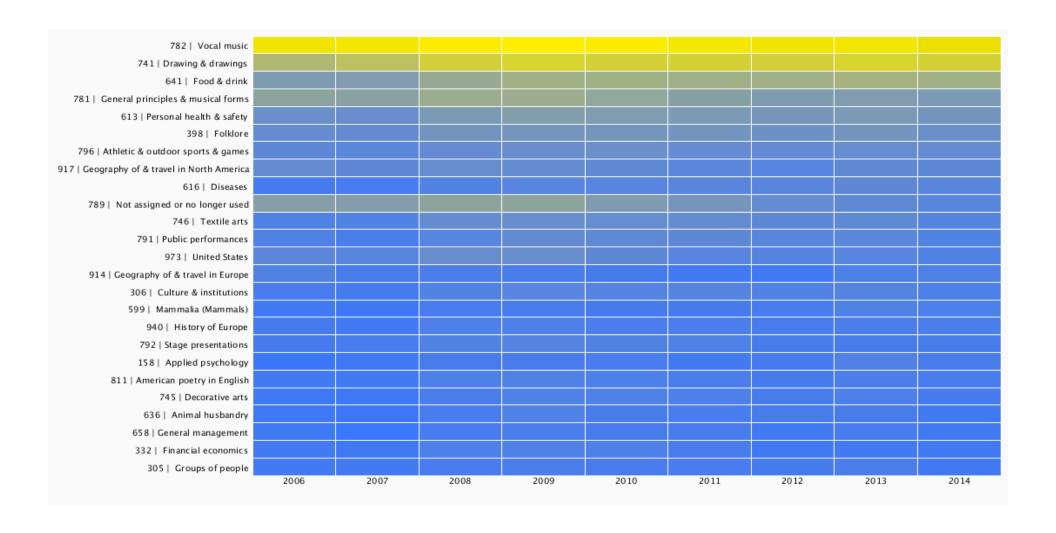

## Top 25 Dewey categories 2006-2014

|     |                                    | 2006   | 2007   | 2008    | 2009    | 2010   | 2011   | 2012   | 2013   | 2014   |
|-----|------------------------------------|--------|--------|---------|---------|--------|--------|--------|--------|--------|
| 782 | Vocal music                        | 657750 | 721853 | 1006571 | 1060888 | 868834 | 774273 | 665173 | 700986 | 593881 |
| 741 | Drawing & drawings                 | 158295 | 201324 | 312239  | 354992  | 323449 | 330355 | 315883 | 366327 | 334448 |
| 641 | Food & drink                       | 65057  | 67695  | 99965   | 121586  | 125332 | 121088 | 116785 | 137652 | 125462 |
| 781 | General principles & musical forms | 82066  | 79529  | 107747  | 109614  | 90869  | 75959  | 62922  | 66173  | 61207  |
| 613 | Personal health & safety           | 45227  | 43632  | 61698   | 69461   | 65593  | 61935  | 56773  | 61824  | 50671  |
| 398 | Folklore                           | 39845  | 38035  | 50875   | 52707   | 53403  | 50482  | 46519  | 51337  | 45293  |
| 796 | Athletic & outdoor sports & games  | 34380  | 32561  | 38817   | 42247   | 44010  | 39552  | 37113  | 40243  | 39833  |
| 917 | Geography of South America         | 39684  | 35096  | 40760   | 39546   | 35287  | 32660  | 30101  | 35325  | 34345  |
| 616 | Diseases                           | 20419  | 21025  | 27711   | 29572   | 30783  | 31993  | 30817  | 34247  | 31410  |
| 789 | Not assigned or no longer used     | 73223  | 68907  | 81785   | 82129   | 65317  | 53936  | 39824  | 36572  | 30845  |
| 746 | Textile arts                       | 25431  | 27902  | 39846   | 42885   | 40551  | 39058  | 34315  | 36683  | 29033  |
| 791 | Public performances                | 25355  | 23240  | 30165   | 37187   | 35966  | 34799  | 31029  | 32736  | 28085  |
| 973 | United States                      | 32823  | 31155  | 42087   | 42253   | 33891  | 29942  | 28671  | 30198  | 25967  |
| 914 | Geography of & travel in Europe    | 26029  | 21671  | 22858   | 22489   | 20251  | 18843  | 18709  | 24124  | 25444  |
| 306 | Culture & institutions             | 20867  | 20265  | 27332   | 29848   | 29218  | 28702  | 25989  | 28742  | 24006  |
| 599 | Mammalia (Mammals)                 | 18354  | 16843  | 21175   | 22274   | 20500  | 20242  | 21384  | 25018  | 23832  |
| 940 | History of Europe                  | 19949  | 18692  | 23822   | 24143   | 23512  | 22826  | 21790  | 22787  | 22698  |
| 792 | Stage presentations                | 20546  | 21101  | 27299   | 28246   | 26509  | 25376  | 22394  | 22098  | 22229  |
| 158 | Applied psychology                 | 15175  | 17365  | 21914   | 22247   | 21172  | 19775  | 20593  | 25702  | 22020  |
| 811 | American poetry in English         | 19182  | 19333  | 24485   | 25675   | 23911  | 22671  | 20281  | 23207  | 21159  |
| 745 | Decorative arts                    | 17982  | 17718  | 23134   | 25661   | 25695  | 24278  | 22567  | 23684  | 20007  |
| 636 | Animal husbandry                   | 17494  | 16494  | 21404   | 24755   | 21680  | 21436  | 21963  | 22178  | 19135  |
| 658 | General management                 | 17487  | 15602  | 20868   | 23521   | 22493  | 21660  | 18913  | 20892  | 19050  |
| 332 | Financial economics                | 18573  | 17640  | 24030   | 25262   | 23902  | 22333  | 17976  | 18527  | 18254  |
| 305 | Groups of people                   | 19305  | 19014  | 21563   | 22664   | 22339  | 21106  | 19896  | 22861  | 18054  |

## Top 25 Dewey categories 2006-2014