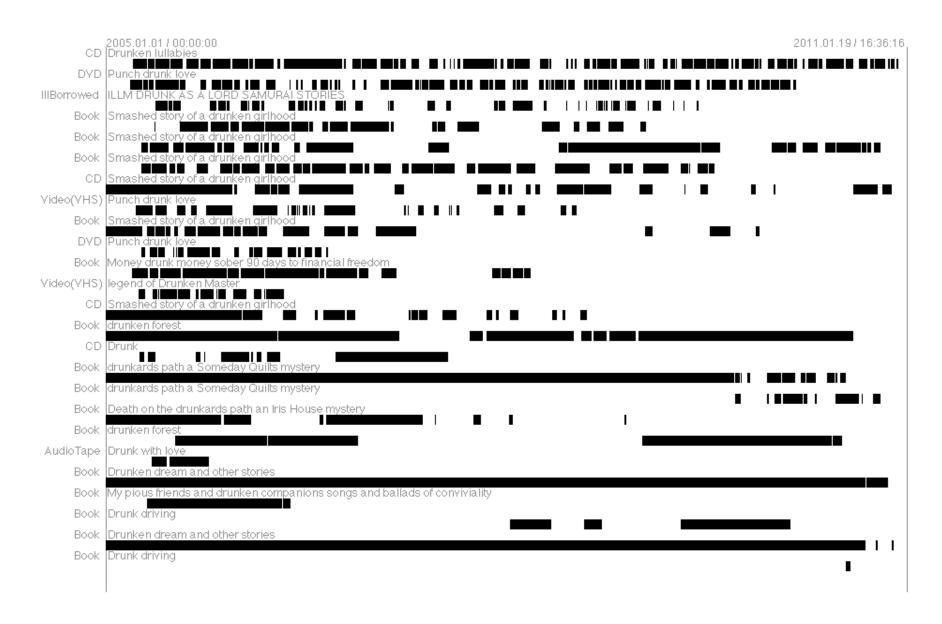

aily Dewey activity**

### Total Num Items Checked-out per Hour: January 2007 through April 2007



### Typical daily Dowey activity

### Average Rank of Category by Hour: January 2007 through April 2007



## **Data Query Example**

Question: How has the popularity of JD Salinger's book "Catcher in the Rye" or the lead character "Holden Caulfield" changed during the period 2005 to 2011, separated by year?

**Process**: A simple single query visualization. Minimal design, and use of color to fully utilize available space.

Query: select year(ckoutDateTime) as year,count(\*) from trans\_2005\_thru\_2011 where year(ckoutDateTime)>2004 AND (title like "%the catcher in the rye%" OR title like "%Holden Caulfield%") group by year order by year;





#### title like '%drunk%' group by collcode;





Seattle Central Library

### How Reading Preferences of Books about Sports in the Library Varies with Time

Checkout times of the sports related books in the Seattle Public Library



## **Volume of Dewey Activities**



## Top 25 Dewey categories 2006-2014

|     |                                    | 2006   | 2007   | 2008    | 2009    | 2010   | 2011   | 2012   | 2013   | 2014   |
|-----|------------------------------------|--------|--------|---------|---------|--------|--------|--------|--------|--------|
| 782 | Vocal music                        | 657750 | 721853 | 1006571 | 1060888 | 868834 | 774273 | 665173 | 700986 | 593881 |
| 741 | Drawing & drawings                 | 158295 | 201324 | 312239  | 354992  | 323449 | 330355 | 315883 | 366327 | 334448 |
| 641 | Food & drink