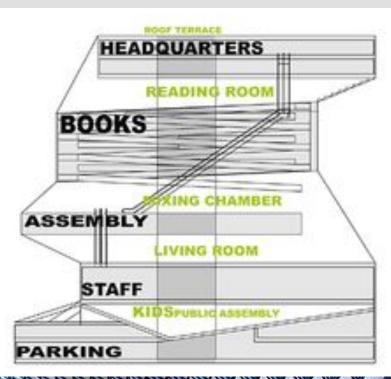

## Making Visible the Invisible

- 4 animations, visualizing checkout activities of the past hour
- Approximately 20,000 36,000 per day
- Over 90 million transactions to-date
- Possibly the longest running, dynamic data visualization artwork
- Located behind Information Desk in the Mixing Chamber
- Project collects data over time. Used in the M259 course