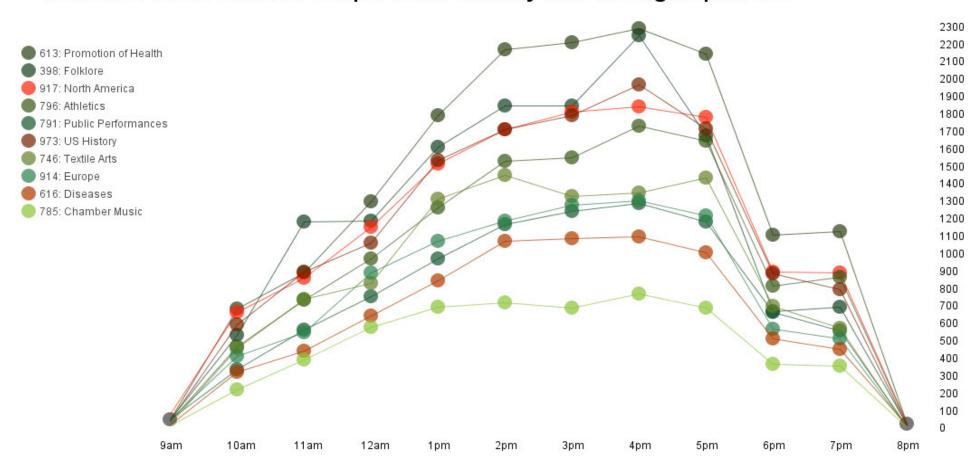

# Typical daily Dewey activity 20 most active

| hour 78 | 9 6  | 13 7 | 84 9 | 17 74 | 46   97 | 73   796 | 5  398 | 616  | 914  | 791  | 1  30 | 06 3 | 32   30 | 05   15 | 8   79 | 2 8  | 11  658 | 63   | 89   | 95   |
|---------|------|------|------|-------|---------|----------|--------|------|------|------|-------|------|---------|---------|--------|------|---------|------|------|------|
| 0       | 0    | 0    | 0    | 8     | 0       | 4        | 12     | 1    | 0    | 0    | 0     | 1    | 0       | 0       | 1      | 0    | 5       | 0    | 0    | 4    |
| 1       | 0    | 0    | 0    | 0     | 0       | 0        | 0      | 0    | 0    | 0    | 0     | 0    | 0       | 0       | 0      | 0    | 0       | 0    | 0    | 0    |
| 2       | 0    | 0    | 0    | 0     | 0       | 0        | 0      | 0    | 0    | 0    | 1     | 0    | 0       | 0       | 0      | 1    | 0       | 0    | 0    | 0    |
| 3       | 0    | 0    | 0    | 0     | 0       | 0        | 0      | 0    | 0    | 0    | 0     | 0    | 0       | 0       | 0      | 0    | 0       | 0    | 0    | 0    |
| 6       | 0    | 0    | 0    | 0     | 0       | 0        | 0      | 0    | 0    | 0    | 1     | 0    | 0       | 1       | 0      | 0    | 0       | 0    | 0    | 0    |
| 7       | 1    | 2    | 0    | 5     | 0       | 1        | 1      | 0    | 0    | 1    | 0     | 0    | 0       | 2       | 1      | 0    | 1       | 0    | 0    | 2    |
| 8       | 15   | 58   | 57   | 109   | 38      | 90       | 39     | 73   | 25   | 50   | 41    | 34   | 20      | 31      | 13     | 33   | 33      | 14   | 24   | 42   |
| 9       | 27   | 71   | 48   | 134   | 40      | 87       | 62     | 73   | 41   | 70   | 78    | 36   | 35      | 42      | 12     | 32   | 52      | 14   | 28   | 45   |
| 10      | 1192 | 942  | 812  | 777   | 619     | 632      | 582    | 515  | 465  | 472  | 440   | 383  | 466     | 394     | 429    | 362  | 420     | 370  | 402  | 396  |
| 11      | 1560 | 1149 | 1125 | 969   | 880     | 1006     | 786    | 966  | 702  | 701  | 567   | 610  | 453     | 556     | 542    | 526  | 628     | 488  | 532  | 560  |
| 12      | 2185 | 1683 | 1878 | 1177  | 1025    | 1108     | 1156   | 889  | 881  | 935  | 782   | 706  | 779     | 700     | 715    | 625  | 788     | 680  | 647  | 960  |
| 13      | 3266 | 2334 | 2085 | 1769  | 1717    | 1615     | 1462   | 1324 | 1181 | 1275 | 972   | 1117 | 1175    | 1025    | 1025   | 997  | 968     | 967  | 986  | 987  |
| 14      | 3336 | 2698 | 2227 | 1811  | 1890    | 1744     | 1685   | 1487 | 1421 | 1271 | 1144  | 1146 | 1059    | 1044    | 1062   | 1041 | 990     | 962  | 1105 | 1140 |
| 15      | 3995 | 2810 | 2426 | 1870  | 1850    | 1813     | 1703   | 1417 | 1444 | 1360 | 1388  | 1142 | 1187    | 1172    | 1073   | 1143 | 1139    | 1074 | 1139 | 1044 |
| 16      | 3959 | 2855 | 2599 | 2068  | 1857    | 1867     | 1904   |      |      | 1449 | 1411  | 1390 | 1250    | 1306    | 1321   | 1265 | 1101    | 1126 | 1110 | 1119 |
| 17      | 4322 | 2870 | 2547 | 2203  | 1992    | 1817     | 1904   | 1374 | 1438 | 1416 | 1322  | 1402 | 1366    | 1317    | 1346   | 1359 | 1152    | 1248 | 1045 | 798  |
| 18      | 2398 | 1574 | 1381 | 1012  | 1024    | 1034     | 1059   | 630  | 756  | 615  | 719   | 682  | 678     | 680     | 677    | 685  | 604     | 562  | 532  | 280  |
| 19      | 2233 | 1557 | 1284 | 1050  | 845     | 942      | 1027   | 643  | 612  | 524  | 595   | 713  | 706     | 594     | 623    | 645  | 562     | 651  | 497  | 341  |
| 20      | 48   | 18   | 17   | 35    | 9       | 15       | 25     | 18   | 9    | 6    | 15    | 4    | 3       | 3       | 4      | 6    | 11      | 17   | 22   | 4    |
| 21      | 0    | 0    | 0    | 1     | 1       | 0        | 0      | 0    | 0    | 0    | 0     | 0    | 0       | 0       | 0      | 0    | 0       | 0    | 0    | 0    |
| 22      | 0    | 2    | 2    | 0     | 0       | 0        | 0      | 0    | 6    | 0    | 0     | 0    | 0       | 0       | 0      | 0    | 0       | 0    | 0    | 0    |
| 23      | 6    | 1    | 2    | 5     | 1       | 0        | 6      | 0    | 0    | 0    | 4     | 2    | 2       | 0       | 2      | 7    | 1       | 1    | 0    | 0    |

## **Typical daily Dewey activity**

### Average Rank of Category by Hour: January 2007 through April 2007