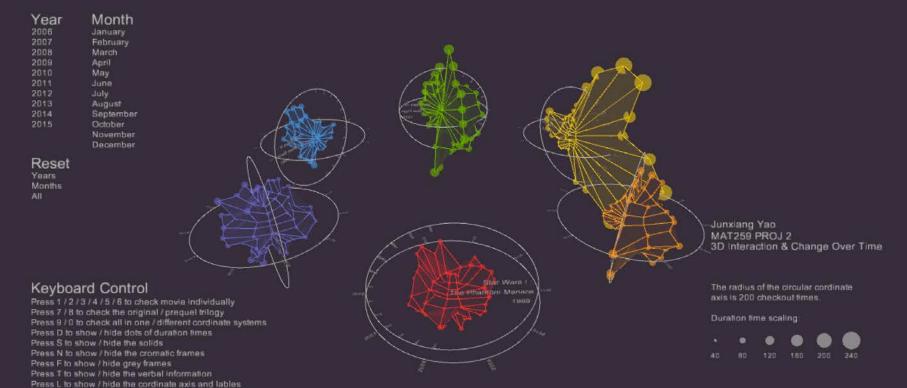

## STAR WARS NEBULA Using Data of Checkout Times and Duration Times of the Former 6 in This Movie Series in Seattle Public Library

## STAR WARS NEBULA Using Data of Checkout Times and Duration Times of the Former 6 in This Movie Series in Seattle Public Library

| rear | Month     |
|------|-----------|
| 2006 | January   |
| 2007 | February  |
| 2008 | March     |
| 2009 | April     |
| 2010 | May       |
| 2011 | June      |
| 2012 | July      |
| 2013 | August    |
| 2014 | September |
| 2015 | October   |
|      | November  |

#### Reset

Years

Star Wars IV (1977) Star Wars I (1999) | Star Wars II (2002) Star Wars V (1980) Star Wars VI (1983) | Star Wars III (2005)

#### **Keyboard Control**

Press 7 / 8 to check the original / prequel trilogy Press 9 / 0 to check all in one / different cordinate systems Press D to show / hide dots of duration times Press S to show / hide the solids Press N to show / hide the cromatic frames

Press T to show / hide the verbal information Press L to show / hide the cordinate axis and lables

Junxiang Yao MAT259 PROJ 2 3D Interaction & Change Over Time

The radius of the circular cordinate

Duration time scaling