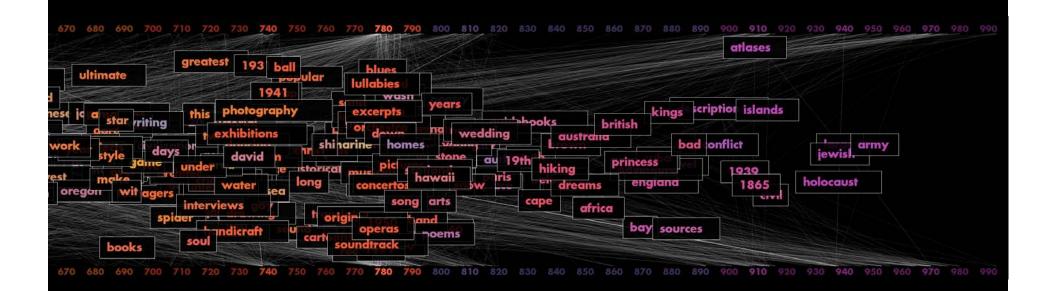

#### **Frequently Borrowed Together**

use the radio buttons to zoom

| -00 | 000 - 099 | Computer science | , information & | & general works |
|-----|-----------|------------------|-----------------|-----------------|
|     |           |                  |                 |                 |