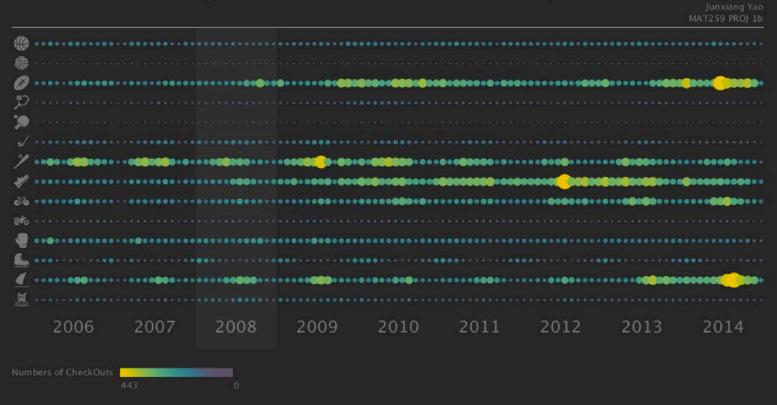

## STAR WARS NEBULA Using Data of Checkout Times and Duration Times of the Former 6 in This Movie Series in Seattle Public Library

## STAR WARS NEBULA Using Data of Checkout Times and Duration Times of the Former 6 in This Movie Series in Seattle Public Library

| rear | Month     |
|------|-----------|
| 2006 | January   |
| 2007 | February  |
| 2008 | March     |
| 2009 | April     |
| 2010 | May       |
| 2011 | June      |
| 2012 | July      |
| 2013 | August    |
| 2014 | September |
| 2015 | October   |
|      | November  |

#### Reset

Years

Star Wars IV (1977) Star Wars I (1999) | Star Wars II (2002) Star Wars V (1980) Star Wars VI (1983) | Star Wars III (2005)

#### **Keyboard Control**

Press 7 / 8 to check the original / prequel trilogy Press 9 / 0 to check all in one / different cordinate systems Press D to show / hide dots of duration times Press S to show / hide the solids Press N to show / hide the cromatic frames

Press T to show / hide the verbal information Press L to show / hide the cordinate axis and lables

Junxiang Yao MAT259 PROJ 2 3D Interaction & Change Over Time

The radius of the circular cordinate

Duration time scaling