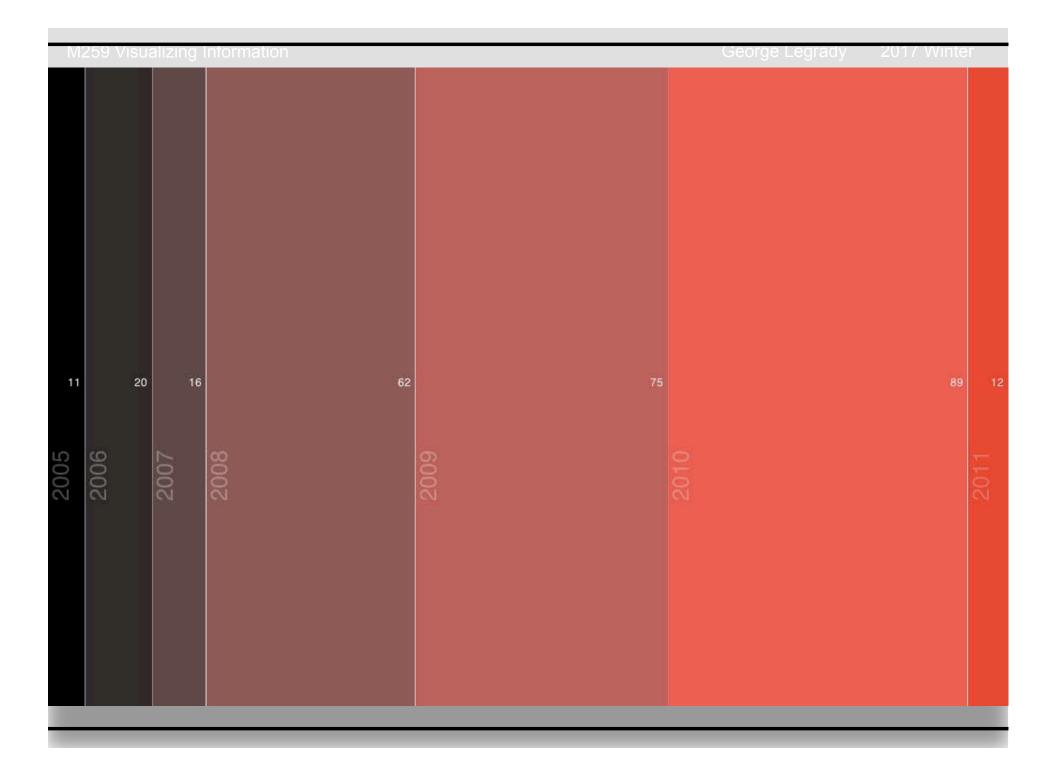

## **Data Query Example**

Question: How has the popularity of JD Salinger's book "Catcher in the Rye" or the lead character "Holden Caulfield" changed during the period 2005 to 2011, separated by year?

**Process**: A simple single query visualization. Minimal design, and use of color to fully utilize available space.

Query: select year(ckoutDateTime) as year,count(\*) from trans\_2005\_thru\_2011 where year(ckoutDateTime)>2004 AND (title like "%the catcher in the rye%" OR title like "%Holden Caulfield%") group by year order by year;