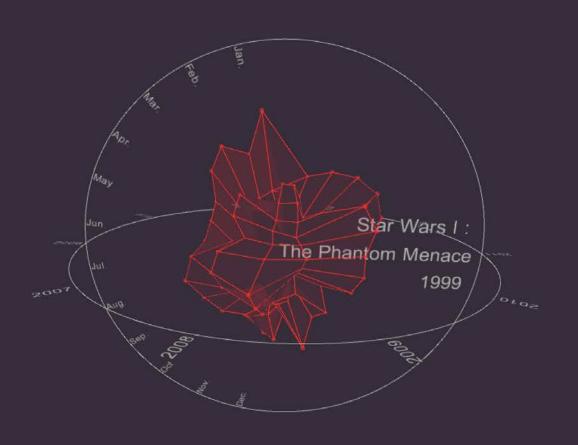

## STAR WARS NEBULA Using Data of Checkout Times and Duration Times of the Former 6 in This Movie Series in Seattle Public Library

## STAR WARS NEBULA Using Data of Checkout Times and Duration Times of the Former 6 in This Movie Series in Seattle Public Library

| rear | Month     |
|------|-----------|
| 2006 | January   |
| 2007 | February  |
| 2008 | March     |
| 2009 | April     |
| 2010 | May       |
| 2011 | June      |
| 2012 | July      |
| 2013 | August    |
| 2014 | September |
| 2015 | October   |
|      | November  |

#### Reset

Years

Star Wars IV (1977) Star Wars I (1999) | Star Wars II (2002) Star Wars V (1980) Star Wars VI (1983) | Star Wars III (2005)