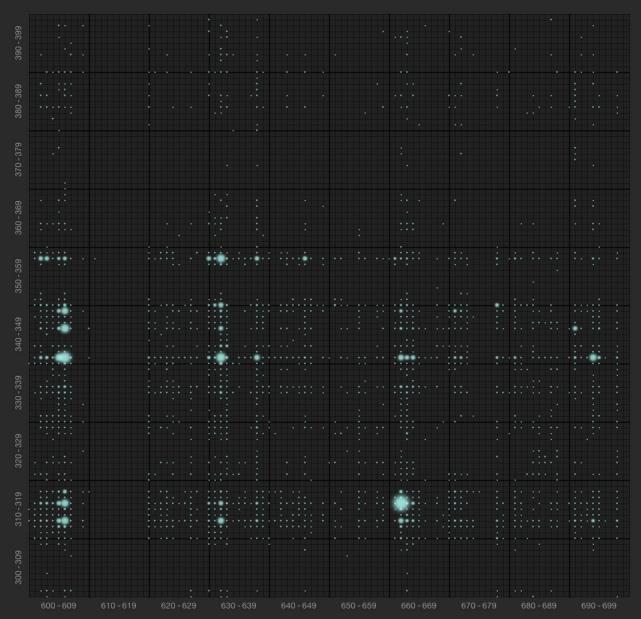

#### **Frequently Borrowed Together**

use the radio buttons to zoom

| -00 | 000 - 099 | Computer science | , information & | & general works |
|-----|-----------|------------------|-----------------|-----------------|
|     |           |                  |                 |                 |

100 - 199 Philosophy and psychology

200 - 299 Religion

300 - 399 Social sciences

400 - 499 Language

500 - 599 Science

600 - 699 Technology

700 - 799 Arts & recreation

800 - 899 Literature

900 - 999 History & geography

300 - 309 Social sciences, sociology & anthropology

310 - 319 Statistics

320 - 329 Political science

330 - 339 Economics

340 - 349 Lav

350 - 359 Public administration & military science

360 - 369 Social problems & social services

370 - 379 Education

380 - 389 Commerce, communications, & transportation

390 - 399 Customs, etiquette, & folklore

600 - 609 Technology

610 - 619 Medicine & health

620 - 629 Engineering

630 - 639 Agriculture

640 - 649 Home & family management

650 - 659 Management & public relations

660 - 669 Chemical engineering

670 - 679 Manufacturing

680 - 689 Manufacture for specific uses

690 - 699 Construction of buildings