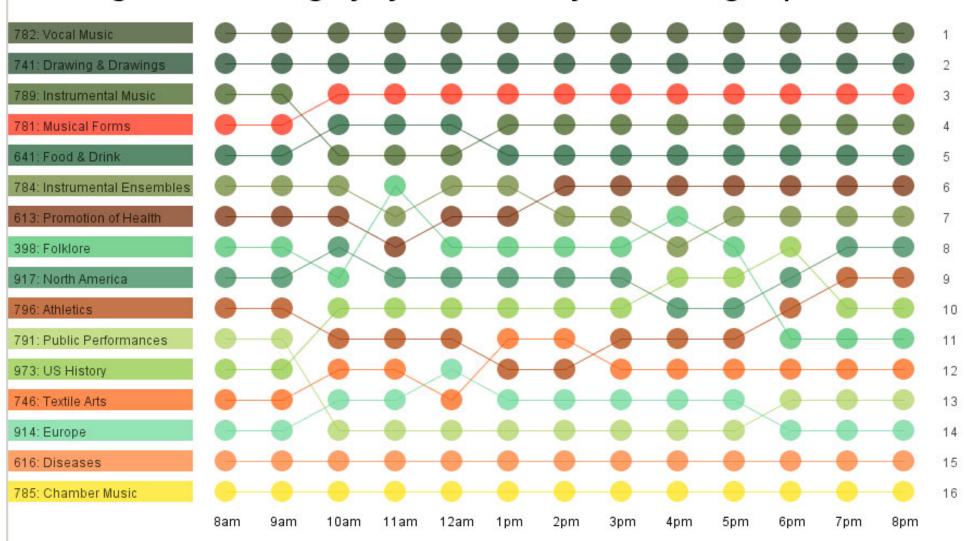

# Typical daily Dewey activity 20 most active

| hour 78 | 9 6  | 13 7 | 84 9 | 17 74 | 46   97 | 73   796 | 5  398 | 616  | 914  | 791  | 1  30 | 06 3 | 32   30 | 05   15 | 8   79 | 2 8  | 11  658 | 63   | 89   | 95   |
|---------|------|------|------|-------|---------|----------|--------|------|------|------|-------|------|---------|---------|--------|------|---------|------|------|------|
| 0       | 0    | 0    | 0    | 8     | 0       | 4        | 12     | 1    | 0    | 0    | 0     | 1    | 0       | 0       | 1      | 0    | 5       | 0    | 0    | 4    |
| 1       | 0    | 0    | 0    | 0     | 0       | 0        | 0      | 0    | 0    | 0    | 0     | 0    | 0       | 0       | 0      | 0    | 0       | 0    | 0    | 0    |
| 2       | 0    | 0    | 0    | 0     | 0       | 0        | 0      | 0    | 0    | 0    | 1     | 0    | 0       | 0       | 0      | 1    | 0       | 0    | 0    | 0    |
| 3       | 0    | 0    | 0    | 0     | 0       | 0        | 0      | 0    | 0    | 0    | 0     | 0    | 0       | 0       | 0      | 0    | 0       | 0    | 0    | 0    |
| 6       | 0    | 0    | 0    | 0     | 0       | 0        | 0      | 0    | 0    | 0    | 1     | 0    | 0       | 1       | 0      | 0    | 0       | 0    | 0    | 0    |
| 7       | 1    | 2    | 0    | 5     | 0       | 1        | 1      | 0    | 0    | 1    | 0     | 0    | 0       | 2       | 1      | 0    | 1       | 0    | 0    | 2    |
| 8       | 15   | 58   | 57   | 109   | 38      | 90       | 39     | 73   | 25   | 50   | 41    | 34   | 20      | 31      | 13     | 33   | 33      | 14   | 24   | 42   |
| 9       | 27   | 71   | 48   | 134   | 40      | 87       | 62     | 73   | 41   | 70   | 78    | 36   | 35      | 42      | 12     | 32   | 52      | 14   | 28   | 45   |
| 10      | 1192 | 942  | 812  | 777   | 619     | 632      | 582    | 515  | 465  | 472  | 440   | 383  | 466     | 394     | 429    | 362  | 420     | 370  | 402  | 396  |
| 11      | 1560 | 1149 | 1125 | 969   | 880     | 1006     | 786    | 966  | 702  | 701  | 567   | 610  | 453     | 556     | 542    | 526  | 628     | 488  | 532  | 560  |
| 12      | 2185 | 1683 | 1878 | 1177  | 1025    | 1108     | 1156   | 889  | 881  | 935  | 782   | 706  | 779     | 700     | 715    | 625  | 788     | 680  | 647  | 960  |
| 13      | 3266 | 2334 | 2085 | 1769  | 1717    | 1615     | 1462   | 1324 | 1181 | 1275 | 972   | 1117 | 1175    | 1025    | 1025   | 997  | 968     | 967  | 986  | 987  |
| 14      | 3336 | 2698 | 2227 | 1811  | 1890    | 1744     | 1685   | 1487 | 1421 | 1271 | 1144  | 1146 | 1059    | 1044    | 1062   | 1041 | 990     | 962  | 1105 | 1140 |
| 15      | 3995 | 2810 | 2426 | 1870  | 1850    | 1813     | 1703   | 1417 | 1444 | 1360 | 1388  | 1142 | 1187    | 1172    | 1073   | 1143 | 1139    | 1074 | 1139 | 1044 |
| 16      | 3959 | 2855 | 2599 | 2068  | 1857    | 1867     | 1904   |      |      | 1449 | 1411  | 1390 | 1250    | 1306    | 1321   | 1265 | 1101    | 1126 | 1110 | 1119 |
| 17      | 4322 | 2870 | 2547 | 2203  | 1992    | 1817     | 1904   | 1374 | 1438 | 1416 | 1322  | 1402 | 1366    | 1317    | 1346   | 1359 | 1152    | 1248 | 1045 | 798  |
| 18      | 2398 | 1574 | 1381 | 1012  | 1024    | 1034     | 1059   | 630  | 756  | 615  | 719   | 682  | 678     | 680     | 677    | 685  | 604     | 562  | 532  | 280  |
| 19      | 2233 | 1557 | 1284 | 1050  | 845     | 942      | 1027   | 643  | 612  | 524  | 595   | 713  | 706     | 594     | 623    | 645  | 562     | 651  | 497  | 341  |
| 20      | 48   | 18   | 17   | 35    | 9       | 15       | 25     | 18   | 9    | 6    | 15    | 4    | 3       | 3       | 4      | 6    | 11      | 17   | 22   | 4    |
| 21      | 0    | 0    | 0    | 1     | 1       | 0        | 0      | 0    | 0    | 0    | 0     | 0    | 0       | 0       | 0      | 0    | 0       | 0    | 0    | 0    |
| 22      | 0    | 2    | 2    | 0     | 0       | 0        | 0      | 0    | 6    | 0    | 0     | 0    | 0       | 0       | 0      | 0    | 0       | 0    | 0    | 0    |
| 23      | 6    | 1    | 2    | 5     | 1       | 0        | 6      | 0    | 0    | 0    | 4     | 2    | 2       | 0       | 2      | 7    | 1       | 1    | 0    | 0    |

## **Typical daily Dewey activity**

### Average Rank of Category by Hour: January 2007 through April 2007