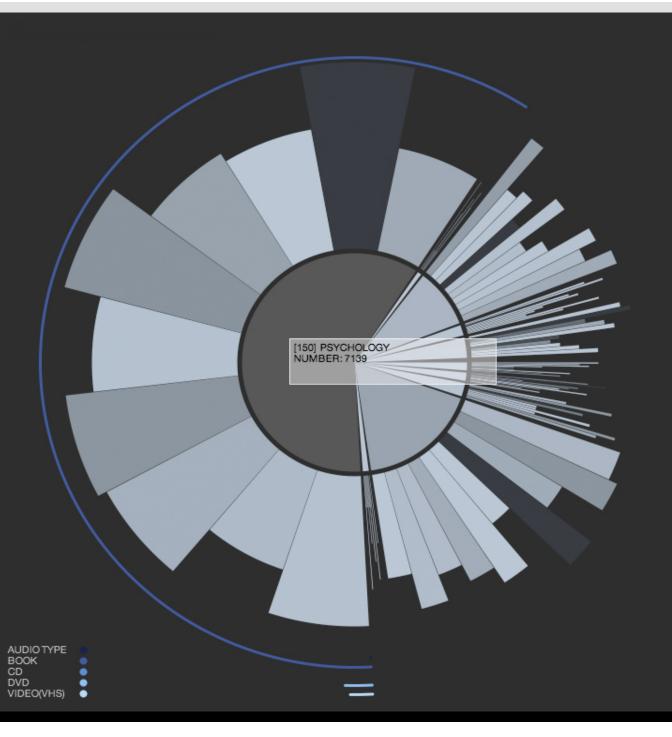

### THE HOTTEST BOOK QIAN LIU | CIRCULAR TREE MAP

#### TOP 10 BOOK'S NUMBER, CATEGORY AND TITLE

|  | [158]   | Maximum achievement the proven syst                                                                                                                                                                                                                                                                                                                                                                                                                                                                                                                                                                                                                                                                                                                                                                                                                                                                                                                                                                                                                                                                                                                                                                                                                                                                                                                                                                                                                                                                                                                                                                                                                                                                                                                                                                                                                                                                                                                                                                                                                                                                                            |
|--|---------|--------------------------------------------------------------------------------------------------------------------------------------------------------------------------------------------------------------------------------------------------------------------------------------------------------------------------------------------------------------------------------------------------------------------------------------------------------------------------------------------------------------------------------------------------------------------------------------------------------------------------------------------------------------------------------------------------------------------------------------------------------------------------------------------------------------------------------------------------------------------------------------------------------------------------------------------------------------------------------------------------------------------------------------------------------------------------------------------------------------------------------------------------------------------------------------------------------------------------------------------------------------------------------------------------------------------------------------------------------------------------------------------------------------------------------------------------------------------------------------------------------------------------------------------------------------------------------------------------------------------------------------------------------------------------------------------------------------------------------------------------------------------------------------------------------------------------------------------------------------------------------------------------------------------------------------------------------------------------------------------------------------------------------------------------------------------------------------------------------------------------------|
|  | [158]   | fundamentals 8 plays for winning th                                                                                                                                                                                                                                                                                                                                                                                                                                                                                                                                                                                                                                                                                                                                                                                                                                                                                                                                                                                                                                                                                                                                                                                                                                                                                                                                                                                                                                                                                                                                                                                                                                                                                                                                                                                                                                                                                                                                                                                                                                                                                            |
|  | [158]   | Get anyone to do anything and never                                                                                                                                                                                                                                                                                                                                                                                                                                                                                                                                                                                                                                                                                                                                                                                                                                                                                                                                                                                                                                                                                                                                                                                                                                                                                                                                                                                                                                                                                                                                                                                                                                                                                                                                                                                                                                                                                                                                                                                                                                                                                            |
|  | [152]   | Emotions revealed recognizing faces                                                                                                                                                                                                                                                                                                                                                                                                                                                                                                                                                                                                                                                                                                                                                                                                                                                                                                                                                                                                                                                                                                                                                                                                                                                                                                                                                                                                                                                                                                                                                                                                                                                                                                                                                                                                                                                                                                                                                                                                                                                                                            |
|  | E4 E 01 | Differing the enterior of Alabahalana and Alabahana and Alabahalana and Alabahana and Alabah |

[153] Blink the power of thinking without...
[170] Caught in the act reflections on be...
[155] Learned optimism
[153] artists way a spiritual path to hig...
[158] Emotional alchemy how the mind can ...
[155] needs of the dying a guide for brin...